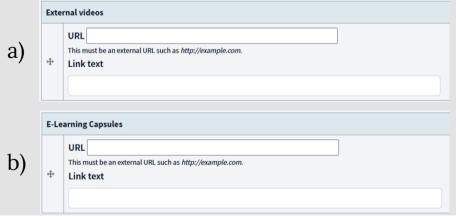

  View Edit Delete
- Click on the "Properties" tab, then scroll down the page until you come to "external videos" (a) OR "E-learning capsules" (b)

- Insert the link leading to the video or the capsule in the "URL" field
- 8 Write the title of the video or capsule in the "Link text" field
- Click on "Save" at the bottom left of the page